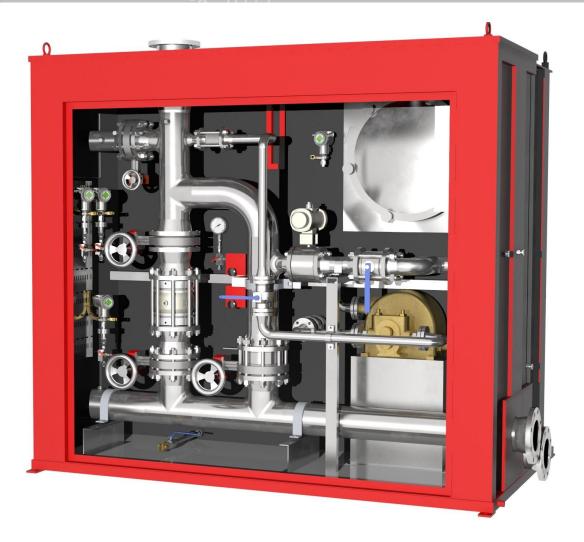

## **PRODUCT DESCRIPTION:**

DESIGN LAYOUT:

Single Deluge System with water turbine driven foam pump and integrated foam tank. Internal bypass, two firewater inlets Full flow test/drain, possible to test with foam in test line Constant flow foam proportioner. Foam supply both in Main and By-pass mode

## Description

The unit is a deluge foam skid with the foam tank integrated into the cabinet design at the back of the unit. Pelton wheel type water driven foam pump is pumping the foam into the system via a constant flow type foam proportioner. The Pelton wheel turbine consumes a certain amount of water, which is led into a drain arrangement terminating in a drain outlet flange.