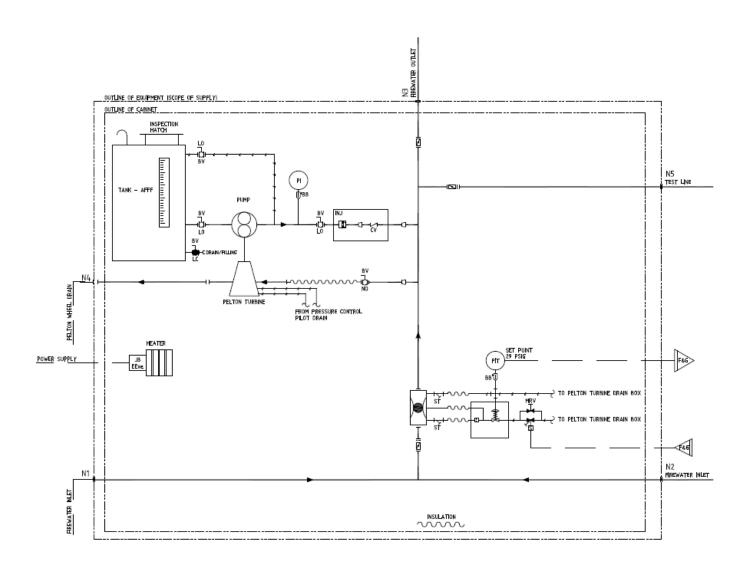

## System logic drawing

FPE AS PO Box 142 N-4065 Stavanger Norway Office Address : Kanalarmen 12, N-4033 Stavanger

E-mail: post@fpe.no

Telephone : 51 95 92 92 Faximile :51 95 92 91 Enterprise No: 981 990 374 QA Certificate no: 2001-OSL-AQ-7140

## Description

The unit is a deluge foam skid with the foam tank integrated into the cabinet design at the back of the unit. Pelton wheel type water driven foam pump is pumping the foam into the system via a constant flow type foam proportioner. The Pelton wheel turbine consumes a certain amount of water, which is led into a drain arrangement terminating in a drain outlet flange.