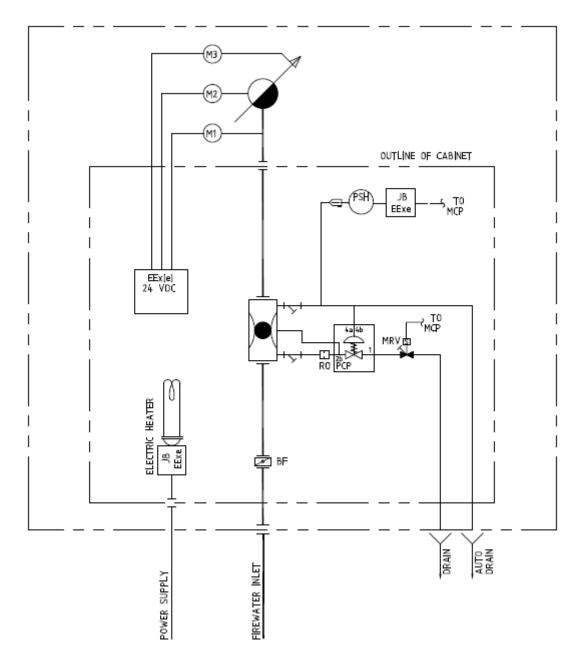

### P&ID

Note: Heater is an option. Foam design is not depicted.

FPE AS PO Box 142 N-4065 Stavanger Norway Office Address : Kanalarmen 12, N-4033 Stavanger

E-mail: post@fpe.no

Telephone : 51 95 92 92 Faximile :51 95 92 91 Enterprise No: 981 990 374