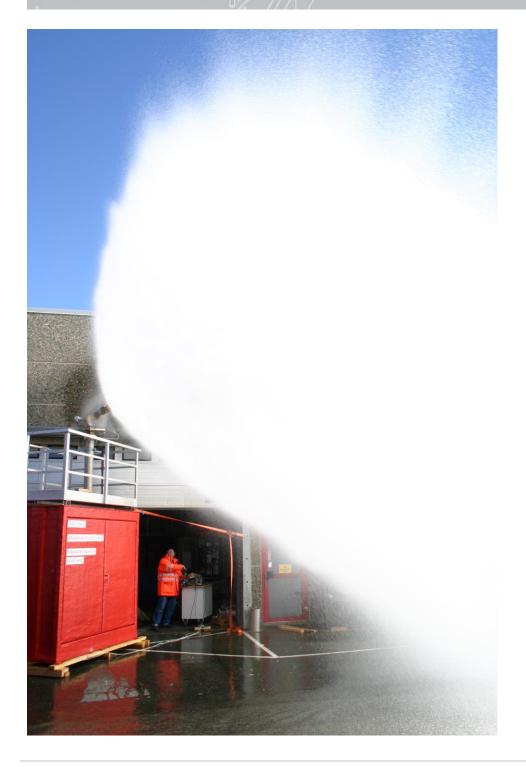

# Operation

Water Only: Open Inbal Deluge Valve manually at the skid, remotely via the platform F&G system, remote control panel, or by activating the local manual release instrument valve. The Inbal valve maintains a steady pressure and flow to the monitor, un-dependent on varying inlet pressures.

Foam: Requires water only operation plus opening the foam valve manually at the skid, automatically via the platform F&G system, or at the remote control panel. This model utilizes the venturi effect to pickup foam concentrate and injects it at an accurate 1% or 3% induction rate.

Monitor: Electric (24 VDC or 230+VAC) remote controlled with manual override on platform. Zone 2 hazardous area certified.

Remote Control Panel: Control rotation, elevation, and nozzle spray pattern at a safe distance from the monitor. The monitor can be adjusted from approx. 45 Degrees below horizontal to 75 Degrees above horizontal. The rotation is 360 degrees and the nozzle can be adjusted from jet to wide fog. Increase the quantity of control panels to operate the monitor from more than one location.