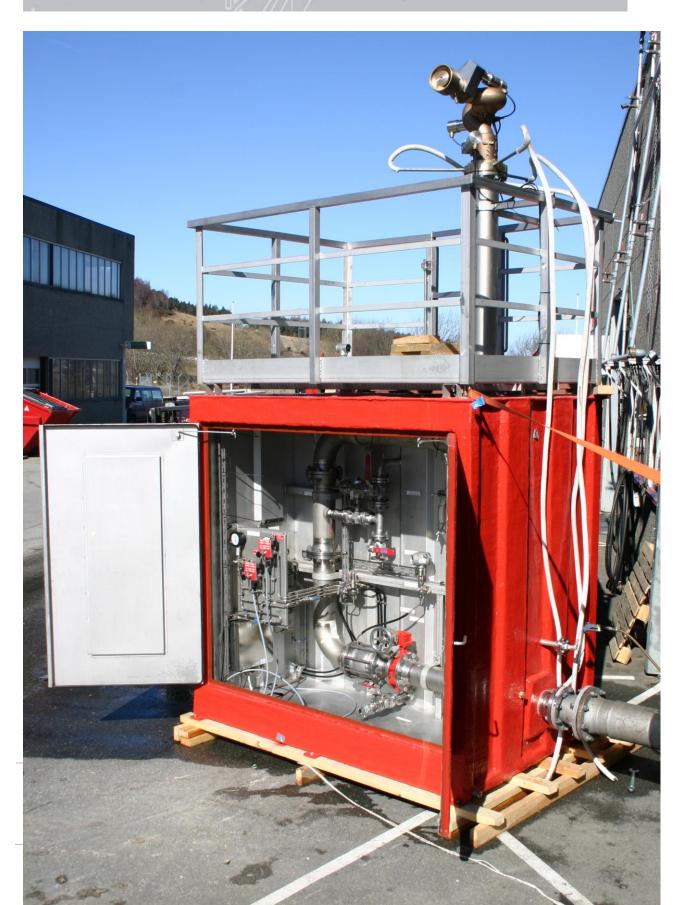

# MON-02 - ELECTRIC REMOTE MONITOR VALVE SKID WITH FOAM TANK AND PLATFORM

FPE AS PO Box 142 N-4065 Stavanger Norway Office Address : Kanalarmen 12, N-4033 Stavanger

E-mail: <a href="mailto:post@fpe.no">post@fpe.no</a>

# MON-02 – Electric Remote Monitor Valve Skid <sup>w</sup>/ Foam Tank and Platform

FPE AS PO Box 142 N-4065 Stavanger Norway Office Address : Kanalarmen 12, N-4033 Stavanger

E-mail: post@fpe.no

Telephone : 51 95 92 92 Faximile :51 95 92 91 Enterprise No: 981 990 374 QA Certificate no: 2001-OSL-AQ-7140