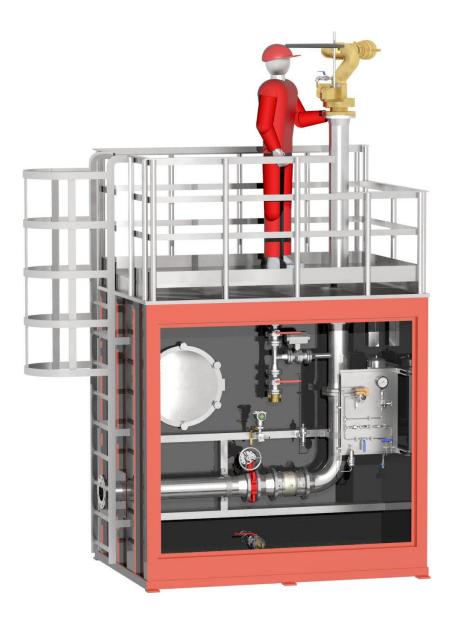

#### Standard material

Cabinet: SST AISI 316, painted externally

Piping: Titanium gr. 2 Valve: Titanium gr. 2

Monitor Valve: Inbal 799 PCV, Titanium gr. 2

Monitor: Bronze Nozzle: Bronze

Foam Tank: SST AISI 316, See table below

Foam Inductor \*: Titanium gr. 2
Foam Pipe or Tubing: SST AISI 316

Remote Control Panel: AISI 316LSS, Zone 2

#### **Installation**

Mount: Bolt to deck.

# Operation

Water Only: Open Inbal Deluge Valve manually at the skid, remotely via the platform F&G system, remote control panel, or by activating the local manual release instrument valve. The Inbal valve maintains a steady pressure and flow to the monitor, un-dependent on varying inlet pressures.

Foam: Requires water only operation plus opening the foam valve manually at the skid, automatically via the platform F&G system, or at the remote control panel. This model utilizes the venturi effect to pickup foam concentrate and injects it at an accurate 1% or 3% induction rate.

Monitor: Electric (24 VDC or 230+VAC) remote controlled with manual override on platform. Zone 2 hazardous area certified.

Remote Control Panel: Control rotation, elevation, and nozzle spray pattern at a safe distance from the monitor. The monitor can be adjusted from approx. 45 Degrees below horizontal to 75 Degrees above horizontal. The rotation is 360 degrees and the nozzle can be adjusted from jet to wide fog. Increase the quantity of control panels to operate the monitor from more than one location.