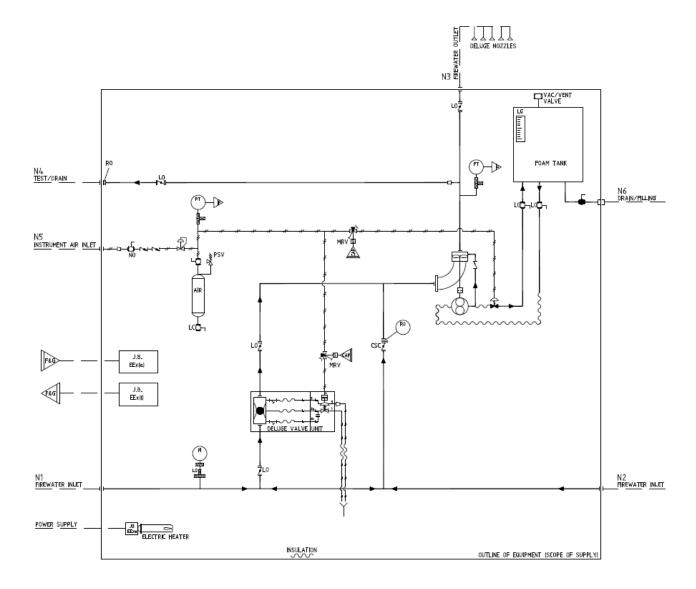

## **System logic drawing**

FPE AS PO Box 142 N-4065 Stavanger Norway Office Address : Kanalarmen 12, N-4033 Stavanger

E-mail: post@fpe.no

Telephone : 51 95 92 92 Faximile :51 95 92 91 Enterprise No: 981 990 374