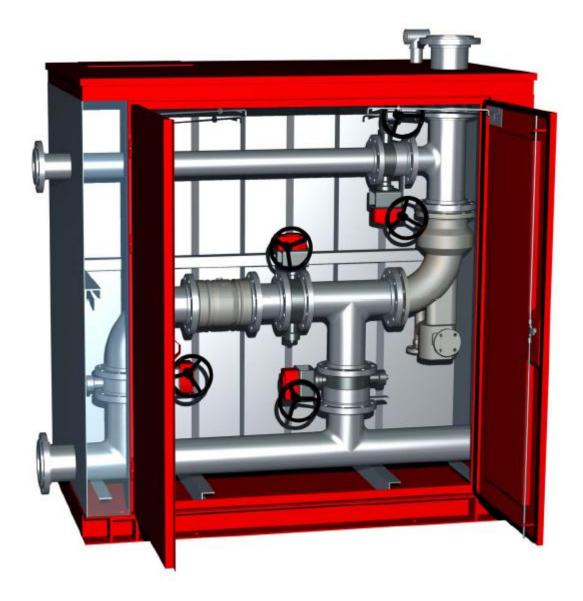

## PRODUCT DESCRIPTION:

**DESIGN LAYOUT:** Single Deluge System with water turbine driven foam pump and

integrated foam tank at the back of the skid enclosure.

Internal bypass, two firewater inlets

Foam supply both in Main and By-pass mode

Full flow test/drain, possible to test with foam in test line.

**FPE AS** PO Box 142 N-4065 Stavanger Norway

Office Address: Kanalarmen 12,

N-4033 Stavanger

E-mail: post@fpe.no

Telephone: 51 95 92 92 Faximile:51 95 92 91 Enterprise No: 981 990 374

QA Certificate no: 2001-OSL-AQ-7140

STANDARD MATERIALS: Cabinet: SST AISI 316, painted externally

Water Piping/Valves: Titanium
Foam Piping/Valves: AISI 316
Foam Pump & Driver: Bronze

ALTERNATIVE MATERIALS: Piping: CuNi 90/10, Super Duplex

Valves: Super Duplex, BS1400 AB2/LG2,

WORKING PRESSURE: 20 barg

FPE AS PO Box 142 N-4065 Stavanger Norway Office Address : Kanalarmen 12, N-4033 Stavanger Telephone: 51 95 92 92 Faximile: 51 95 92 91 Enterprise No: 981 990 374 QA Certificate no: 2001-OSL-AQ-7140