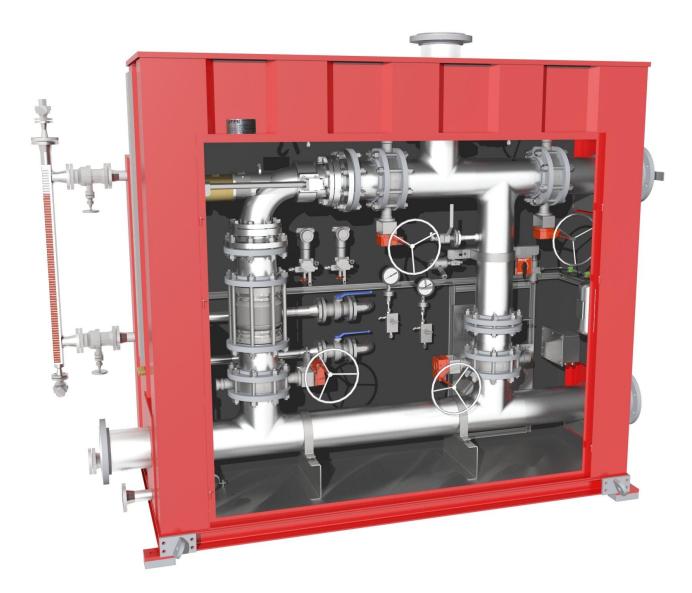

## **PRODUCT DESCRIPTION:**

DESIGN LAYOUT:

Single Deluge System with water turbine driven foam pump and integrated foam tank at the back of the skid enclosure. Internal bypass, two firewater inlets. Foam Supply both in Main and By-pass mode Full flow test/drain, possible to test with foam in test line

DELS-FT-05 Single deluge foam valve skid- with foam tank rev 00

**Deluge foam valve skid – DELS-FT-05** 

STANDARD MATERIALS:

Cabinet: Water Piping/Valves: Foam Piping/Valves: Foam Pump & Driver:

ALTERNATIVE MATERIALS: