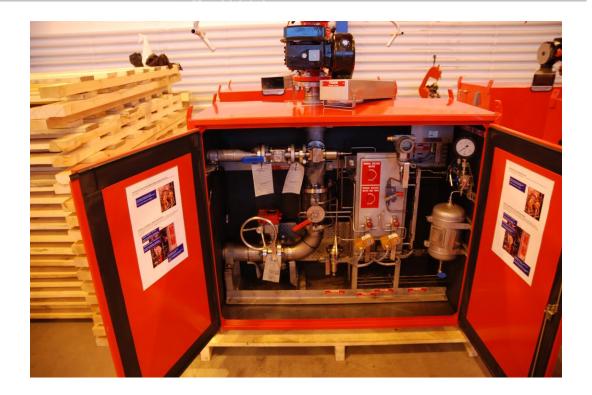

#### Installation

Mount: Bolt to deck.

### **Options**

Piping: • Cunifer CU 90/10 w/ Alubronze valve

• Super Duplex Stainless Steel

Cabinet: • Platform for Manual Operation

Insulation

• Heater (Zone 1 Certified)

Nozzle: • FPE autofog nozzle

• Project Preference

E-mail: post@fpe.no

Telephone : 51 95 92 92 Faximile :51 95 92 91 Enterprise No: 981 990 374

Note: Heater and insulation are options.

FPE AS PO Box 142 N-4065 Stavanger Norway Office Address : Kanalarmen 12, N-4033 Stavanger