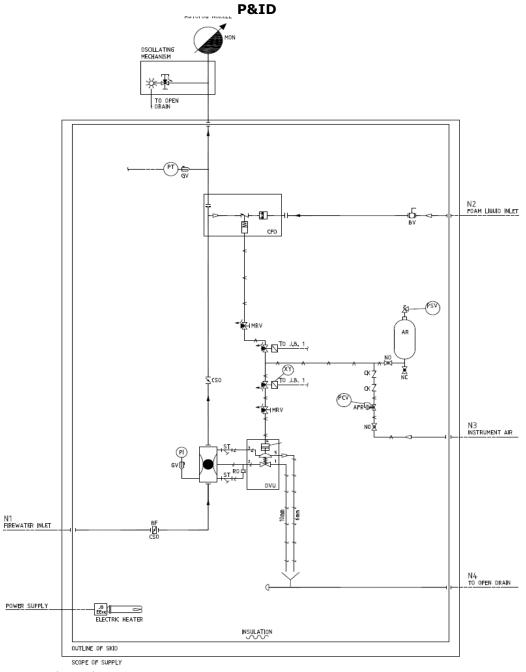

### Operation

Water Only: Open Inbal Deluge Valve manually at the skid, remotely via the platform F&G system, or by activating the local manual release instrument valve. The Inbal valve maintains a steady pressure and flow to the monitor, un-dependent on varying inlet pressures.

Foam: Requires water only operation plus opening the foam valve manually at the skid or remotely via the platform F&G system. This proportioner requires pressurized foam concentrate from the platform foam ring main system. Both water and foam inlets have flow control valves that accurately regulate their respective flow to a preset figure. The flow valves are calibrated such as to give an accurate 1% or 3% foam induction rate.

Oscillating Monitor: FPE is utilizing Angus OM-80 oscillating monitor. The monitor is pre-set at platform commissioning and requires no further interaction. The monitor discharges close to 30lpm through the water driven Pelton wheel motor and is fitted with a speed control to set a desired oscillating frequency. The factory pre-sets the frequency to 8 cycles / minute. The monitor has a manual override design. Refer to the website for additional information on Angus OM-80.