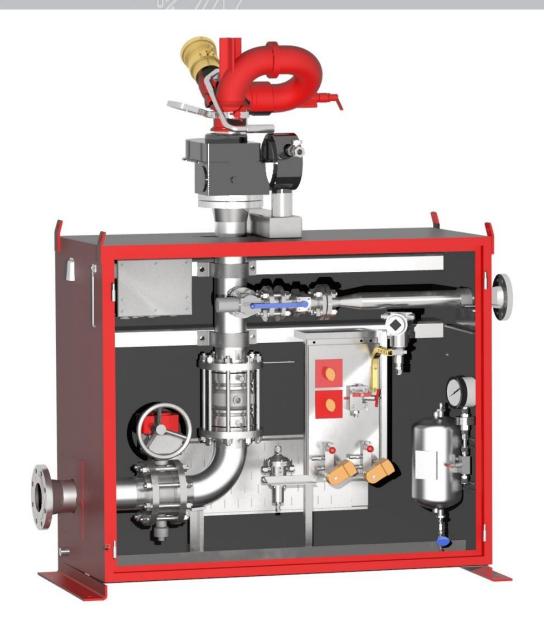

## **MON-01 - OSCILLATING MONITOR VALVE SKID** WITH PRESSURIZED FOAM SUPPLY

**FPE AS** PO Box 142 N-4065 Stavanger Norway

Office Address: Kanalarmen 12, N-4033 Stavanger

E-mail: post@fpe.no

Telephone: 51 95 92 92 Faximile :51 95 92 91 Enterprise No: 981 990 374

### Standard material

Cabinet: SST AISI 316, painted externally

Piping: Titanium gr. 2 Valves: Titanium gr. 2

Monitor Valve: Inbal 799 PCV, Titanium gr. 2
Monitor: Angus OM-80, Alubronze

Nozzle: FPE, Alubronze
Water Flow Control Valve: Titanium gr. 2
Foam Proportioner \*: SST AISI 316
Foam Piping: SST AISI 316

### Operation

Water Only: Open Inbal Deluge Valve manually at the skid, remotely via the platform F&G system, or by activating the local manual release instrument valve. The Inbal valve maintains a steady pressure and flow to the monitor, un-dependent on varying inlet pressures.

Foam: Requires water only operation plus opening the foam valve manually at the skid or remotely via the platform F&G system. This proportioner requires pressurized foam concentrate from the platform foam ring main system. Both water and foam inlets have flow control valves that accurately regulate their respective flow to a preset figure. The flow valves are calibrated such as to give an accurate 1% or 3% foam induction rate.

Oscillating Monitor: FPE is utilizing Angus OM-80 oscillating monitor. The monitor is pre-set at platform commissioning and requires no further interaction. The monitor discharges close to 30lpm through the water driven Pelton wheel motor and is fitted with a speed control to set a desired oscillating frequency. The factory pre-sets the frequency to 8 cycles / minute. The monitor has a manual override design. Refer to the website for additional information on Angus OM-80.