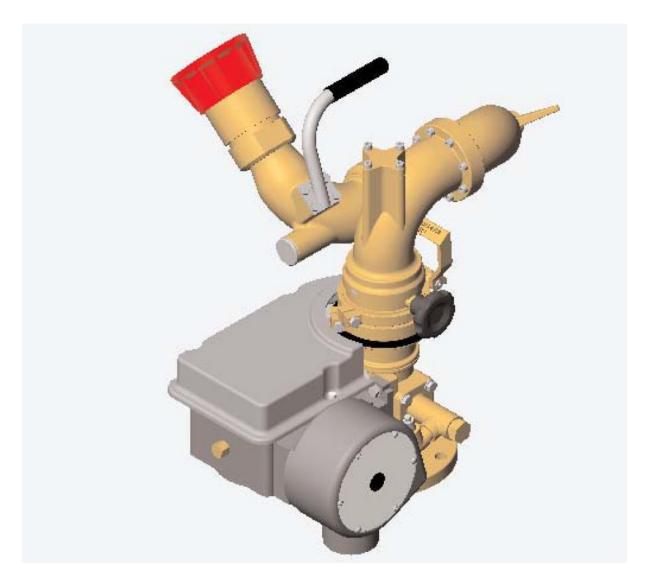

### Standard material

Cabinet: SST AISI 316, painted externally

Piping: Titanium gr. 2 Valves: Titanium gr. 2

Monitor Valve: Inbal 799 PCV, Titanium gr. 2
Monitor: Angus OM-80, Alubronze

Nozzle: FPE, Alubronze
Water Flow Control Valve: Titanium gr. 2
Foam Proportioner \*: SST AISI 316
Foam Piping: SST AISI 316

### Operation

Water Only: Open Inbal Deluge Valve manually at the skid, remotely via the platform F&G system, or by activating the local manual release instrument valve. The Inbal valve maintains a steady pressure and flow to the monitor, un-dependent on varying inlet pressures.

Foam: Requires water only operation plus opening the foam valve manually at the skid or remotely via the platform F&G system. This proportioner requires pressurized foam concentrate from the platform foam ring main system. Both water and foam inlets have flow control valves that accurately regulate their respective flow to a preset figure. The flow valves are calibrated such as to give an accurate 1% or 3% foam induction rate.

Oscillating Monitor: FPE is utilizing Angus OM-80 oscillating monitor. The monitor is pre-set at platform commissioning and requires no further interaction. The monitor discharges close to 30lpm through the water driven Pelton wheel motor and is fitted with a speed control to set a desired oscillating frequency. The factory pre-sets the frequency to 8 cycles / minute. The monitor has a manual override design. Refer to the website for additional information on Angus OM-80.