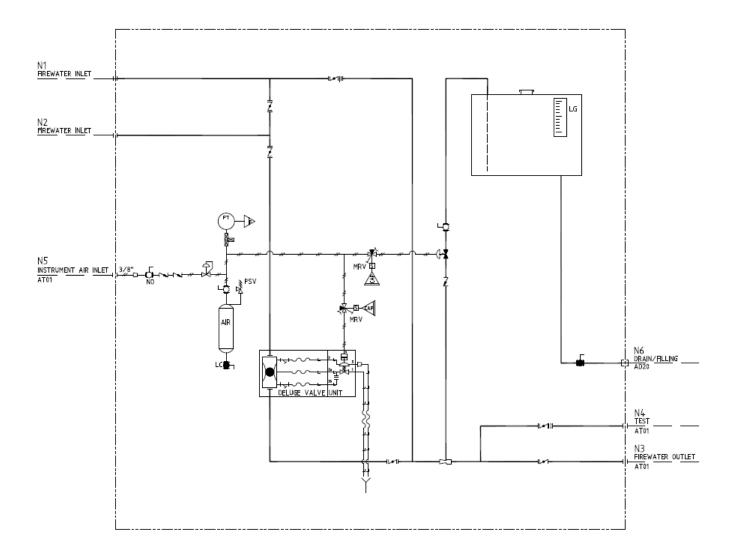

## System logic drawing

FPE AS PO Box 142 N-4065 Stavanger Norway Office Address : Kanalarmen 12, N-4033 Stavanger

E-mail: post@fpe.no

Telephone : 51 95 92 92 Faximile :51 95 92 91 Enterprise No: 981 990 374