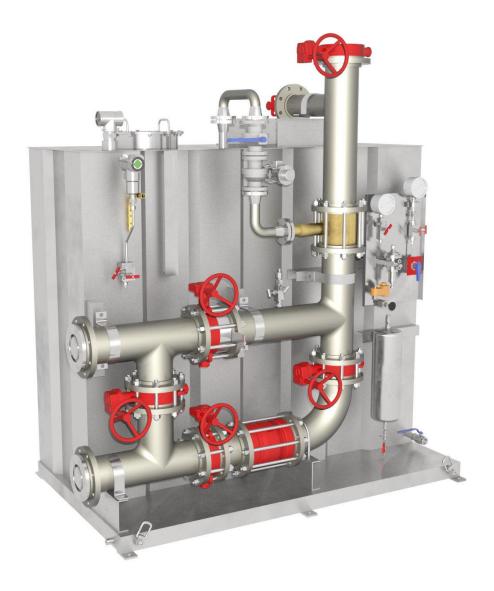

## PRODUCT DESCRIPTION:

DESIGN LAYOUT: Single Deluge System with foam inductor.

Internal bypass, two firewater inlets (Main and bypass)

Foam Supply both in Main and By-pass mode

Full flow test/drain, possible to test with foam in test line

STANDARD MATERIALS: Foam tank: SST AISI 316, painted externally

Water Piping/Valves: Titanium Foam Piping/Valves: AISI 316

FPE AS PO Box 142 N-4065 Stavanger Norway Office Address : Kanalarmen 12, N-4033 Stavanger Telephone : 51 95 92 92 Faximile :51 95 92 91 Enterprise No: 981 990 374

## **Description**

This is an open skid type deluge foam skid with an atmospheric foam tank integrated. The foam is mixed into the system by use of a pick-up inductor.