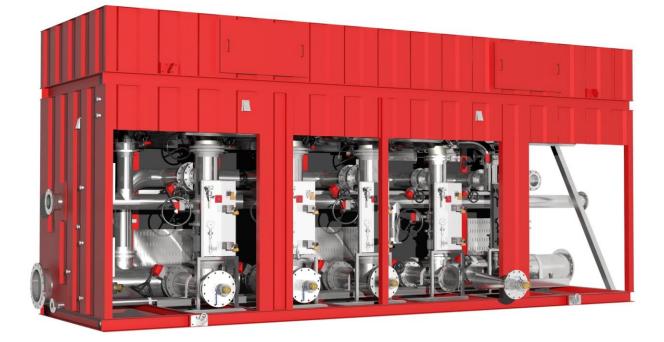

DELM-FT-02, Multi Valve Deluge AFFF Skid

## **PRODUCT DESCRIPTION:**

| DESIGN LAYOUT:      | Multivalve Deluge System with in-line turbine water driven foam<br>proportioning pump, and foam tank integrated into the skid frame/<br>enclosure design at the top.<br>Two Firewater inlets<br>Internal manual bypass valves at each deluge valve<br>Full flow test/drain arrangement, possible to test with foam in test<br>line<br>Water turbine driven foam proportioning pumps<br>Foam supply both in Main and By-pass mode<br>Inlet strainers upstream each deluge valve |                                                |
|---------------------|--------------------------------------------------------------------------------------------------------------------------------------------------------------------------------------------------------------------------------------------------------------------------------------------------------------------------------------------------------------------------------------------------------------------------------------------------------------------------------|------------------------------------------------|
|                     |                                                                                                                                                                                                                                                                                                                                                                                                                                                                                |                                                |
| STANDARD MATERIALS: | Skid enclosure:<br>Water Piping/Valves:<br>Foam Piping/Valves:<br>Turbine driven foam pump:                                                                                                                                                                                                                                                                                                                                                                                    | AISI 316L.<br>Titanium<br>AISI 316<br>Titanium |