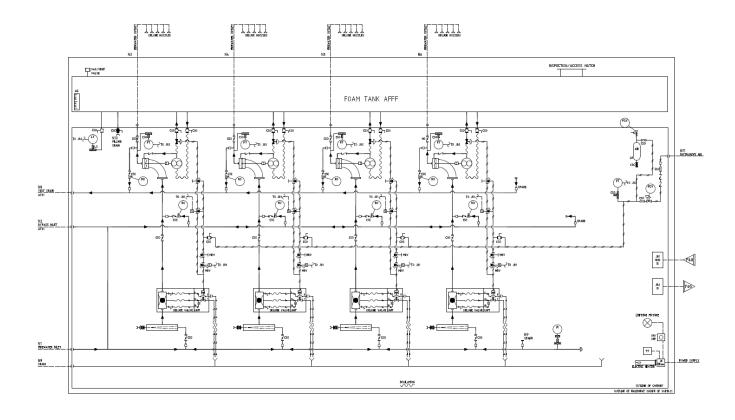

## System logic drawing

FPE AS PO Box 142 N-4065 Stavanger Norway Office Address : Kanalarmen 12, N-4033 Stavanger

E-mail: post@fpe.no

Telephone : 51 95 92 92 Faximile :51 95 92 91 Enterprise No: 981 990 374 QA Certificate no: 2001-OSL-AQ-7140