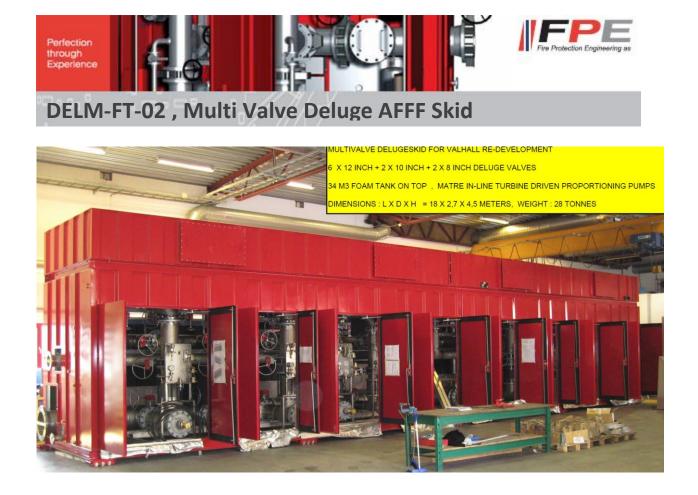

DELM-FT-02, Multi Valve Deluge AFFF Skid

20 barg

COMMENTS:

The deluge valve skid can be made test drain header sized to take flow of all deluge valves involved in the largest fire scenario. The skid dimension will obviously vary with the number and dimension of deluge valves, and the volume of the foam tank