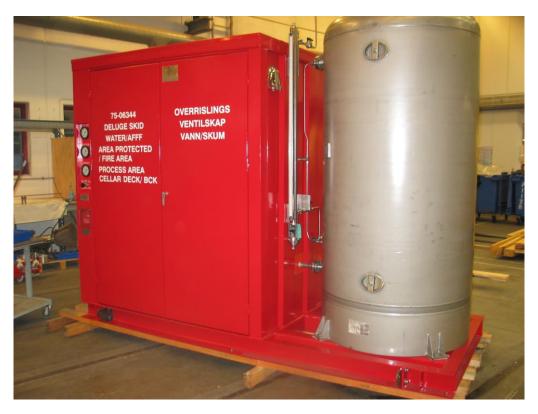

## PRODUCT DESCRIPTION:

DESIGN LAYOUT: Single Deluge System with foam tank, pressurized by high

pressure nitrogen cylinders.

Internal bypass, two firewater inlets (Main and bypass)

Foam Supply both in Main and By-pass mode

## **DESCRIPTION**

This type of deluge skid has a local foam tank, which is a pressurized type. When activated, the foam tank is pressurized by nitrogen cylinders, via a pressure control valve to the desired level.

The foam is mixed into the water by use of a constant flow foam proportioner, or by a balanced pressure foam proportioner.

The concept can also be used with multivalve skids.

**WORKING PRESSURE:** 20 barg

## Deluge foam valve skid with foam tank DELS-FT-03

FPE AS PO Box 142 N-4065 Stavanger Norway Office Address : Kanalarmen 12, N-4033 Stavanger

E-mail: post@fpe.no

Telephone : 51 95 92 92 Faximile :51 95 92 91 Enterprise No: 981 990 374