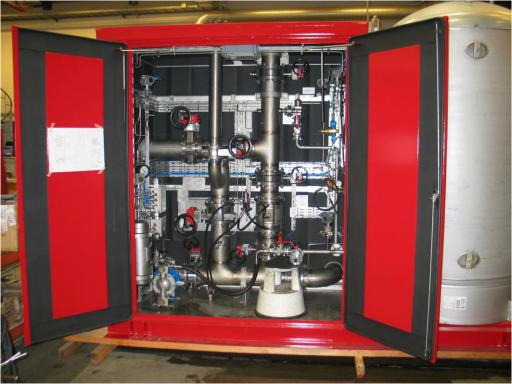

## PRODUCT DESCRIPTION:

DESIGN LAYOUT: Single Deluge System with foam tank, pressurized by high

pressure nitrogen cylinders.

Internal bypass, two firewater inlets (Main and bypass)

Foam Supply both in Main and By-pass mode

## **DESCRIPTION**

This type of deluge skid has a local foam tank, which is a pressurized type. When activated, the foam tank is pressurized by nitrogen cylinders, via a pressure control valve to the desired level.

The foam is mixed into the water by use of a constant flow foam proportioner, or by a balanced pressure foam proportioner.

The concept can also be used with multivalve skids.

**WORKING PRESSURE:** 20 barg

## Deluge foam valve skid with foam tank DELS-FT-03

FPE AS PO Box 142 N-4065 Stavanger Norway Office Address : Kanalarmen 12, N-4033 Stavanger

E-mail: post@fpe.no

Telephone : 51 95 92 92 Faximile :51 95 92 91 Enterprise No: 981 990 374