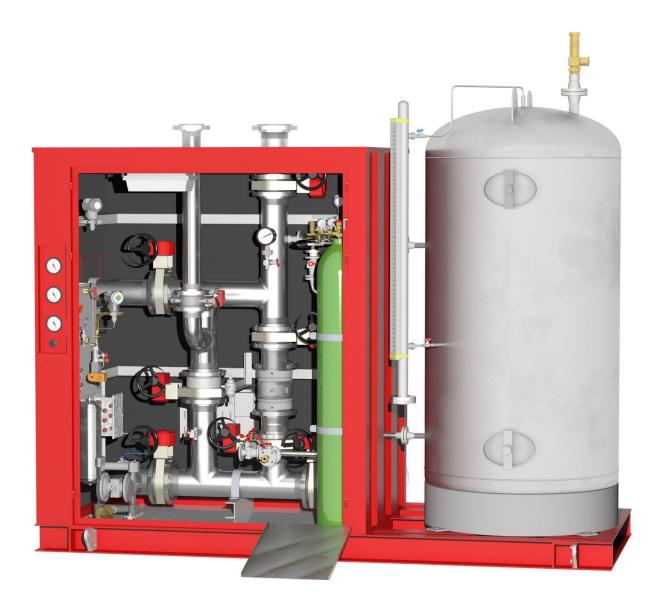

## PRODUCT DESCRIPTION:

DESIGN LAYOUT: Single Deluge System with foam tank, pressurized by high

pressure nitrogen cylinders.

Internal bypass, two firewater inlets (Main and bypass)

Foam Supply both in Main and By-pass mode

## **DESCRIPTION**

This type of deluge skid has a local foam tank, which is a pressurized type. When activated, the foam tank is pressurized by nitrogen cylinders, via a pressure control valve to the desired level.

The foam is mixed into the water by use of a constant flow foam proportioner, or by a balanced pressure foam proportioner.

The concept can also be used with multivalve skids.

**WORKING PRESSURE:** 20 barg