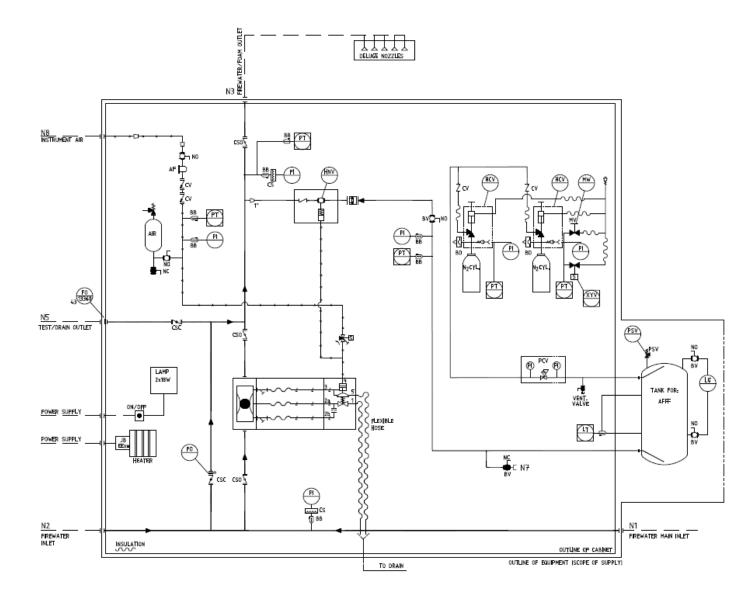

## **System logic Drawing**

FPE AS PO Box 142 N-4065 Stavanger Norway Office Address : Kanalarmen 12, N-4033 Stavanger

E-mail: post@fpe.no

Telephone: 51 95 92 92 Faximile: 51 95 92 91 Enterprise No: 981 990 374