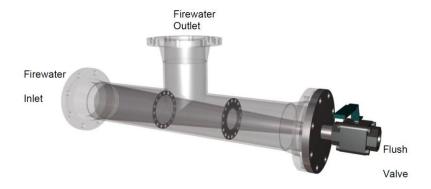

This time consuming, hazardous, and costly operation can be effectively avoided by using FPE's witch hat strainer.

Figure 1: FPE Witch Hat Strainer

The witch hat strainer is available in multiple sizes and material of construction and with low-pressure loss it is an effective means of blocking trash while ensuring optimum flow to the system. Connecting a hose or utilizing a fixed pipe drain allows the strainer to be flushed without interrupting the operation of the deluge or sprinkler valve. Upstream and downstream pressure transmitters can be incorporated with an automatic flush valve. This design monitors the strainer performance and can be flush it automatically without affecting system performance.